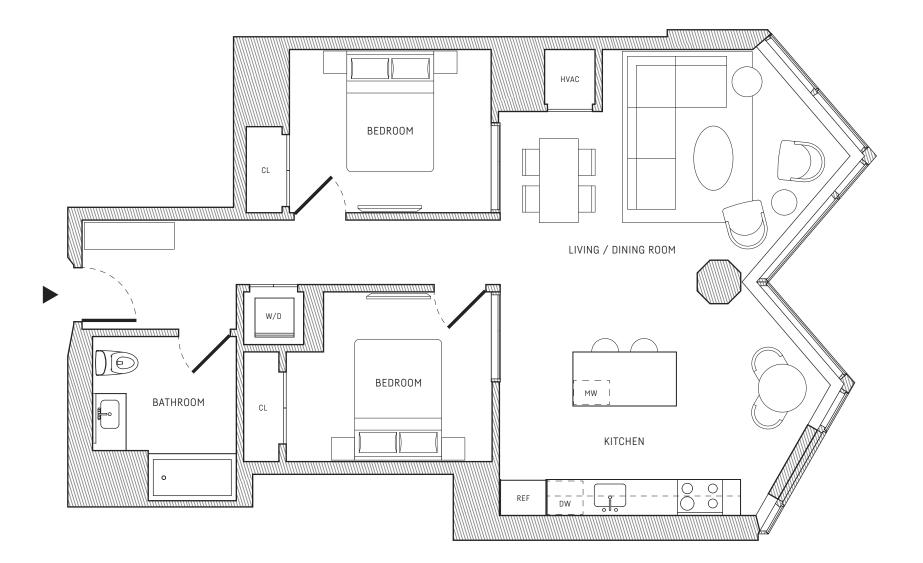

2 BEDROOM \ 1 BATHROOM \ 947 - 975 SQ. FT.

MIRASF.COM 280 SPEAR STREET \ SALES GALLERY 163 MAIN STREET, SAN FRANCISCO, CA 94105 \ TEL. 415.839.8383

Floor plans are drawn to varying scales to maximize visibility when printed. The floor plans, elevations, renderings, features, finishes and specifications are subject to change at any time. Square footage or floor areas shown in any marketing or other materials is approximate and may be more or less than the actual size. These materials should not be relied upon as representations, express or implied. The developer reserves the right to change floor plans, elevations, features, finishes and specifications at any time, without prior notice. Real Estate Consulting, Sales and Marketing by Polaris Pacific - a licensed California, Arizona, Colorado, Hawaii, Oregon and Washington Broker - CA DRE #1499250.